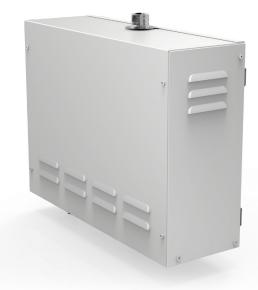

## Steam generator for the home

Our latest version of a compact and efficient steam generator for the home is made to the highest Tylö standards. It features a number of new and improved functions such as a stand-by pre heat feature, available aromatherapy and improved protection against heater core failure to name a few. It is all there to provide an even more pleasant steam bath as well as piece of mind.

STEAM GENERATOR HOME: 6621 0120

|            | THE STEAM ROOM'S MIN./MAX. VOLUME (M <sup>3</sup> ) |                                                                  |                |                                                |                |                     |                              |                           |
|------------|-----------------------------------------------------|------------------------------------------------------------------|----------------|------------------------------------------------|----------------|---------------------|------------------------------|---------------------------|
| Model      | Output<br><i>kW</i>                                 | Light wall made of glass, plastic<br>Elysée Excellent room, etc. |                | Heavy wall made of tiles concrete, stone, etc. |                | Steam<br>production | Size in mm<br><i>(WxHxD)</i> | Suitable<br>control panel |
|            |                                                     | With ventilation                                                 | No ventilation | With ventilation                               | No ventilation | (kg/h)              |                              |                           |
| Home 3/6/9 | 3                                                   | -                                                                | max. 3         | -                                              | max. 2         | 3.5                 | 480x350x159                  | Elite, Pure               |
| Home 3/6/9 | 6                                                   | 3 - 8                                                            | 4 - 15         | 2 – 5                                          | 2.5 - 8        | 8                   | 480x350x159                  | Elite, Pure               |
| Home 3/6/9 | 9                                                   | 6 - 16                                                           | 13 - 24        | 4 - 10                                         | 7 – 16         | 12                  | 480x350x159                  | Elite, Pure               |